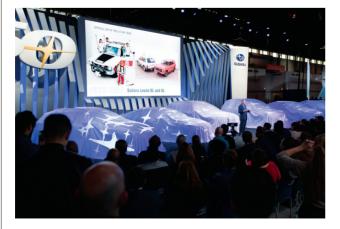

To become one of the hottest automakers in the U.S., Subaru needed to engage a variety of audiences in a range of locations. From auto shows to outdoor festivals, we helped the fun and outdoorsy brand deliver an events program that draws media and enthusiasts alike.

In our nearly two-decade partnership, we've exhibited in more than 1,000 shows, unveiled a dozen vehicles, developed interactive worlds, and popped up at fan-favorite events like Subiefest.

Together, these activations have helped Subaru set their brand apart and achieve unparalleled growth. Just this month, the automaker celebrated its 79th consecutive month of sales gains.