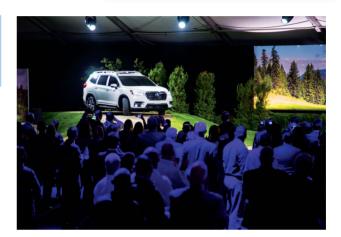

In our nearly two-decade partnership, we've exhibited in more than 1,000 shows, unveiled a dozen vehicles, developed interactive worlds, and popped up at fan-favorite events like Subiefest.

Together, these activations have helped Subaru set their brand apart and achieve unparalleled growth. Just this month, the automaker celebrated its 79th consecutive month of sales gains.